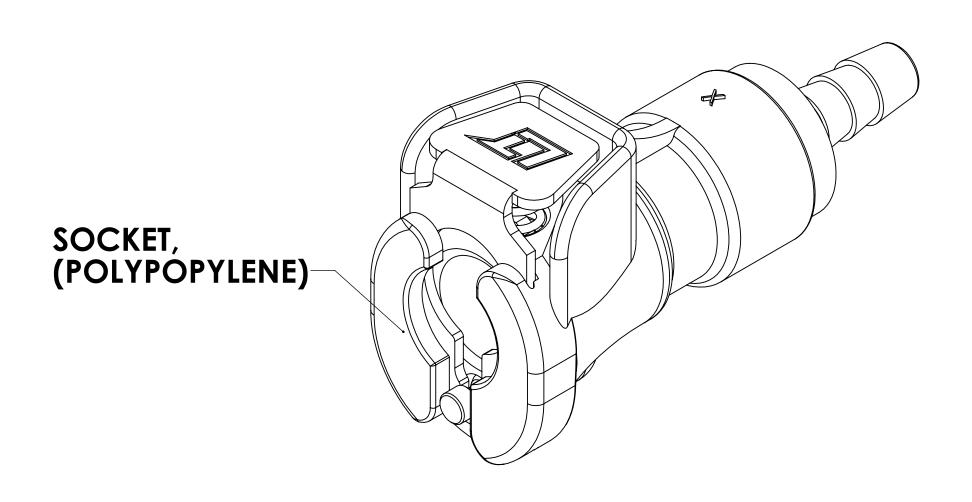

## **FOR REFERENCE ONLY**

NOTES:

1. MATERIAL: POLYPROPYLENE

2. COLOR: GREY

| UNLESS OTHERWISE SPECIFIED:                                                                                                                                                                                                                                                                                                                                                                                                                                                                                                                                                                                                                                                                                                                                                                                                                                                                                                                                                                                                                                                                                                                                                                                                                                                                                                                                                                                                                                                                                                                                                                                                                                                                                                                                                                                                                                                                                                                                                                                                                                                                                                   |           | NAME | DATE    | 🕒 Link Tech"                                                                                   |
|-------------------------------------------------------------------------------------------------------------------------------------------------------------------------------------------------------------------------------------------------------------------------------------------------------------------------------------------------------------------------------------------------------------------------------------------------------------------------------------------------------------------------------------------------------------------------------------------------------------------------------------------------------------------------------------------------------------------------------------------------------------------------------------------------------------------------------------------------------------------------------------------------------------------------------------------------------------------------------------------------------------------------------------------------------------------------------------------------------------------------------------------------------------------------------------------------------------------------------------------------------------------------------------------------------------------------------------------------------------------------------------------------------------------------------------------------------------------------------------------------------------------------------------------------------------------------------------------------------------------------------------------------------------------------------------------------------------------------------------------------------------------------------------------------------------------------------------------------------------------------------------------------------------------------------------------------------------------------------------------------------------------------------------------------------------------------------------------------------------------------------|-----------|------|---------|------------------------------------------------------------------------------------------------|
| DIMENSIONS ARE IN INCHES<br>TOLERANCES:<br>FRACTIONAL±1/32<br>ANGULAR: MACH±0.5 BEND ±2<br>ONE PLACE DECIMAL ±0.1<br>IWO PLACE DECIMAL ±0.01                                                                                                                                                                                                                                                                                                                                                                                                                                                                                                                                                                                                                                                                                                                                                                                                                                                                                                                                                                                                                                                                                                                                                                                                                                                                                                                                                                                                                                                                                                                                                                                                                                                                                                                                                                                                                                                                                                                                                                                  | DRAWN     | DHJ  | 5/12/10 | Выех Возмания Інсинчику во                                                                     |
|                                                                                                                                                                                                                                                                                                                                                                                                                                                                                                                                                                                                                                                                                                                                                                                                                                                                                                                                                                                                                                                                                                                                                                                                                                                                                                                                                                                                                                                                                                                                                                                                                                                                                                                                                                                                                                                                                                                                                                                                                                                                                                                               | CHECKED   | DHJ  | 5/12/10 | PART NO:                                                                                       |
|                                                                                                                                                                                                                                                                                                                                                                                                                                                                                                                                                                                                                                                                                                                                                                                                                                                                                                                                                                                                                                                                                                                                                                                                                                                                                                                                                                                                                                                                                                                                                                                                                                                                                                                                                                                                                                                                                                                                                                                                                                                                                                                               | ENG APPR. | HRC  | 6/12/18 | 20PP-S2-02                                                                                     |
| THREE PLACE DECIMAL ±0.005<br>TWO PLACE DUAL (mm) [±0.12]                                                                                                                                                                                                                                                                                                                                                                                                                                                                                                                                                                                                                                                                                                                                                                                                                                                                                                                                                                                                                                                                                                                                                                                                                                                                                                                                                                                                                                                                                                                                                                                                                                                                                                                                                                                                                                                                                                                                                                                                                                                                     | MFG APPR. | BDB  | 6/12/18 | DESCRIPTION:                                                                                   |
| PROPRIETARY AND CONFIDENTIAL                                                                                                                                                                                                                                                                                                                                                                                                                                                                                                                                                                                                                                                                                                                                                                                                                                                                                                                                                                                                                                                                                                                                                                                                                                                                                                                                                                                                                                                                                                                                                                                                                                                                                                                                                                                                                                                                                                                                                                                                                                                                                                  | Q.A.      | JJB  | 6/12/18 | LinkTech 20PP Series Straight Female, Non-valved,<br>1/8" HB, Molded Grev Color, Polypropylene |
| THE INFORMATION CONTAINED IN THIS DRAWING IS THE SOLE PROPERTY OF LINKTECH LLC. ANY REPRODUCTION OR DISCLOSURE IN PART OR AS A WHOLE WITHOUT THE WRITTEN PROJECTION OF THE WRITTEN IN THE | COMMENTS: |      |         | SIZE DWG. NO. REV 20PP200064 A                                                                 |