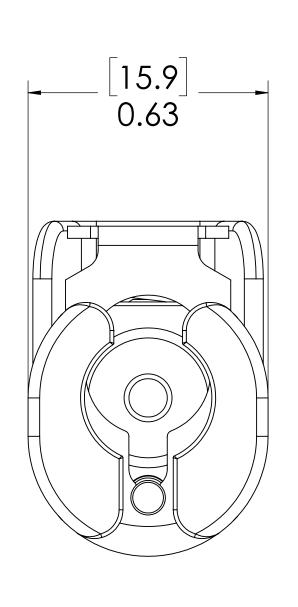

## **FOR REFERENCE ONLY**

NOTES:

1. MATERIAL: POLYPROPYLENE

2. COLOR: GREY

| UNLESS OTHERWISE SPECIFIED:                                                                                                                                                                                                                                                                                                                                                                                                                                                                                                                                                                                                                                                                                                                                                                                                                                                                                                                                                                                                                                                                                                                                                                                                                                                                                                                                                                                                                                                                                                                                                                                                                                                                                                                                                                                                                                                                                                                                                                                                                                                                                                   |           | NAME | DATE    | 🕒 Link Tech"                                                                                   |
|-------------------------------------------------------------------------------------------------------------------------------------------------------------------------------------------------------------------------------------------------------------------------------------------------------------------------------------------------------------------------------------------------------------------------------------------------------------------------------------------------------------------------------------------------------------------------------------------------------------------------------------------------------------------------------------------------------------------------------------------------------------------------------------------------------------------------------------------------------------------------------------------------------------------------------------------------------------------------------------------------------------------------------------------------------------------------------------------------------------------------------------------------------------------------------------------------------------------------------------------------------------------------------------------------------------------------------------------------------------------------------------------------------------------------------------------------------------------------------------------------------------------------------------------------------------------------------------------------------------------------------------------------------------------------------------------------------------------------------------------------------------------------------------------------------------------------------------------------------------------------------------------------------------------------------------------------------------------------------------------------------------------------------------------------------------------------------------------------------------------------------|-----------|------|---------|------------------------------------------------------------------------------------------------|
| DIMENSIONS ARE IN INCHES<br>TOLERANCES:<br>FRACTIONAL±1/32<br>ANGULAR: MACH±0.5 BEND ±2<br>ONE PLACE DECIMAL ±0.1<br>IWO PLACE DECIMAL ±0.01                                                                                                                                                                                                                                                                                                                                                                                                                                                                                                                                                                                                                                                                                                                                                                                                                                                                                                                                                                                                                                                                                                                                                                                                                                                                                                                                                                                                                                                                                                                                                                                                                                                                                                                                                                                                                                                                                                                                                                                  | DRAWN     | DHJ  | 5/12/10 | Выех Возмания Інсинчику во                                                                     |
|                                                                                                                                                                                                                                                                                                                                                                                                                                                                                                                                                                                                                                                                                                                                                                                                                                                                                                                                                                                                                                                                                                                                                                                                                                                                                                                                                                                                                                                                                                                                                                                                                                                                                                                                                                                                                                                                                                                                                                                                                                                                                                                               | CHECKED   | DHJ  | 5/12/10 | PART NO:                                                                                       |
|                                                                                                                                                                                                                                                                                                                                                                                                                                                                                                                                                                                                                                                                                                                                                                                                                                                                                                                                                                                                                                                                                                                                                                                                                                                                                                                                                                                                                                                                                                                                                                                                                                                                                                                                                                                                                                                                                                                                                                                                                                                                                                                               | ENG APPR. | HRC  | 6/12/18 | 20PP-S2-02                                                                                     |
| THREE PLACE DECIMAL ±0.005<br>TWO PLACE DUAL (mm) [±0.12]                                                                                                                                                                                                                                                                                                                                                                                                                                                                                                                                                                                                                                                                                                                                                                                                                                                                                                                                                                                                                                                                                                                                                                                                                                                                                                                                                                                                                                                                                                                                                                                                                                                                                                                                                                                                                                                                                                                                                                                                                                                                     | MFG APPR. | BDB  | 6/12/18 | DESCRIPTION:                                                                                   |
| PROPRIETARY AND CONFIDENTIAL                                                                                                                                                                                                                                                                                                                                                                                                                                                                                                                                                                                                                                                                                                                                                                                                                                                                                                                                                                                                                                                                                                                                                                                                                                                                                                                                                                                                                                                                                                                                                                                                                                                                                                                                                                                                                                                                                                                                                                                                                                                                                                  | Q.A.      | JJB  | 6/12/18 | LinkTech 20PP Series Straight Female, Non-valved,<br>1/8" HB, Molded Grev Color, Polypropylene |
| THE INFORMATION CONTAINED IN THIS DRAWING IS THE SOLE PROPERTY OF LINKTECH LLC. ANY REPRODUCTION OR DISCLOSURE IN PART OR AS A WHOLE WITHOUT THE WRITTEN PROJECTION OF THE WRITTEN IN THE | COMMENTS: |      |         | SIZE DWG. NO. REV 20PP200064 A                                                                 |