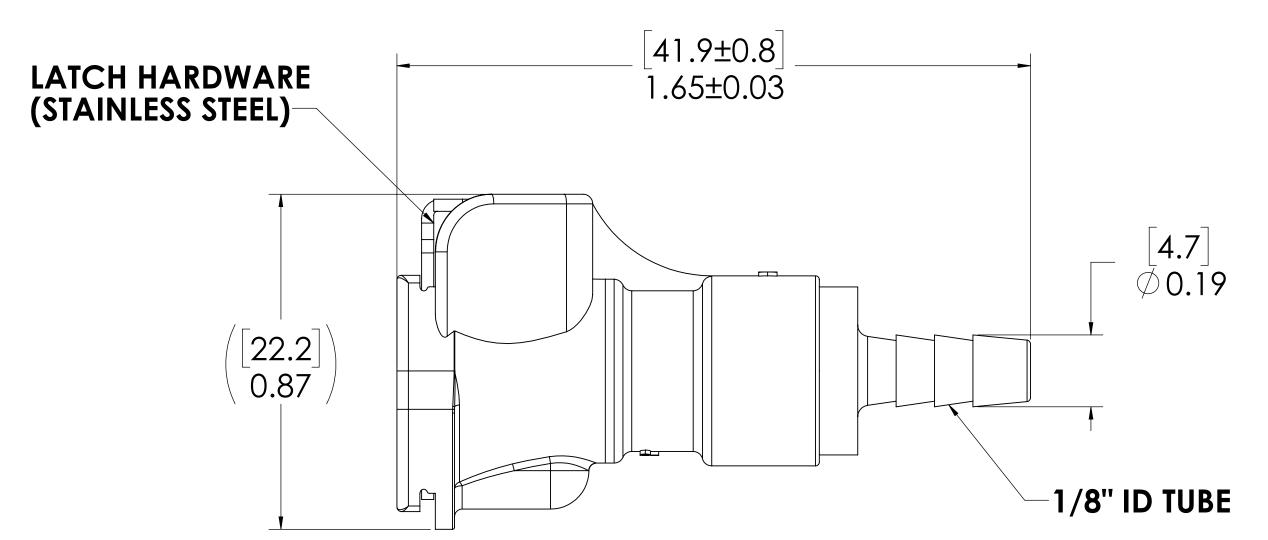

## **FOR REFERENCE ONLY**

NOTES:

1. MATERIAL: POLYPROPYLENE

2. COLOR: GREY

| UNLESS OTHERWISE SPECIFIED:                                                                                                                                                                                                                                                                                                                                                                                                                                                                                                                                                                                                                                                                                                                                                                                                                                                                                                                                                                                                                                                                                                                                                                                                                                                                                                                                                                                                                                                                                                                                                                                                                                                                                                                                                                                                                                                                                                                                                                                                                                                                                                   |           | NAME | DATE    | 🕒 Link Tech"                                                                                   |
|-------------------------------------------------------------------------------------------------------------------------------------------------------------------------------------------------------------------------------------------------------------------------------------------------------------------------------------------------------------------------------------------------------------------------------------------------------------------------------------------------------------------------------------------------------------------------------------------------------------------------------------------------------------------------------------------------------------------------------------------------------------------------------------------------------------------------------------------------------------------------------------------------------------------------------------------------------------------------------------------------------------------------------------------------------------------------------------------------------------------------------------------------------------------------------------------------------------------------------------------------------------------------------------------------------------------------------------------------------------------------------------------------------------------------------------------------------------------------------------------------------------------------------------------------------------------------------------------------------------------------------------------------------------------------------------------------------------------------------------------------------------------------------------------------------------------------------------------------------------------------------------------------------------------------------------------------------------------------------------------------------------------------------------------------------------------------------------------------------------------------------|-----------|------|---------|------------------------------------------------------------------------------------------------|
| DIMENSIONS ARE IN INCHES<br>TOLERANCES:<br>FRACTIONAL±1/32<br>ANGULAR: MACH±0.5 BEND ±2<br>ONE PLACE DECIMAL ±0.1<br>IWO PLACE DECIMAL ±0.01                                                                                                                                                                                                                                                                                                                                                                                                                                                                                                                                                                                                                                                                                                                                                                                                                                                                                                                                                                                                                                                                                                                                                                                                                                                                                                                                                                                                                                                                                                                                                                                                                                                                                                                                                                                                                                                                                                                                                                                  | DRAWN     | DHJ  | 5/12/10 | Выех Возмания Інсинчику во                                                                     |
|                                                                                                                                                                                                                                                                                                                                                                                                                                                                                                                                                                                                                                                                                                                                                                                                                                                                                                                                                                                                                                                                                                                                                                                                                                                                                                                                                                                                                                                                                                                                                                                                                                                                                                                                                                                                                                                                                                                                                                                                                                                                                                                               | CHECKED   | DHJ  | 5/12/10 | PART NO:                                                                                       |
|                                                                                                                                                                                                                                                                                                                                                                                                                                                                                                                                                                                                                                                                                                                                                                                                                                                                                                                                                                                                                                                                                                                                                                                                                                                                                                                                                                                                                                                                                                                                                                                                                                                                                                                                                                                                                                                                                                                                                                                                                                                                                                                               | ENG APPR. | HRC  | 6/12/18 | 20PP-S2-02                                                                                     |
| THREE PLACE DECIMAL ±0.005<br>TWO PLACE DUAL (mm) [±0.12]                                                                                                                                                                                                                                                                                                                                                                                                                                                                                                                                                                                                                                                                                                                                                                                                                                                                                                                                                                                                                                                                                                                                                                                                                                                                                                                                                                                                                                                                                                                                                                                                                                                                                                                                                                                                                                                                                                                                                                                                                                                                     | MFG APPR. | BDB  | 6/12/18 | DESCRIPTION:                                                                                   |
| PROPRIETARY AND CONFIDENTIAL                                                                                                                                                                                                                                                                                                                                                                                                                                                                                                                                                                                                                                                                                                                                                                                                                                                                                                                                                                                                                                                                                                                                                                                                                                                                                                                                                                                                                                                                                                                                                                                                                                                                                                                                                                                                                                                                                                                                                                                                                                                                                                  | Q.A.      | JJB  | 6/12/18 | LinkTech 20PP Series Straight Female, Non-valved,<br>1/8" HB, Molded Grev Color, Polypropylene |
| THE INFORMATION CONTAINED IN THIS DRAWING IS THE SOLE PROPERTY OF LINKTECH LLC. ANY REPRODUCTION OR DISCLOSURE IN PART OR AS A WHOLE WITHOUT THE WRITTEN PROJECTION OF THE WRITTEN IN THE | COMMENTS: |      |         | SIZE DWG. NO. REV 20PP200064 A                                                                 |